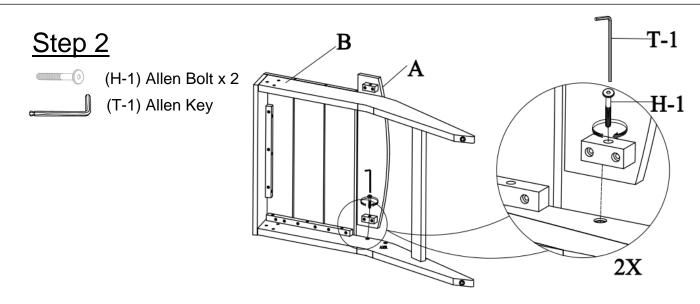

- Place Seat (B) down onto a non-marring surface and on its side as shown.
- Attach each end of Seat Slat (A) to Seat (B) using Allen Bolts (H-1) and Allen Key (T-1). Engage the bolts but do not fully tighten them.