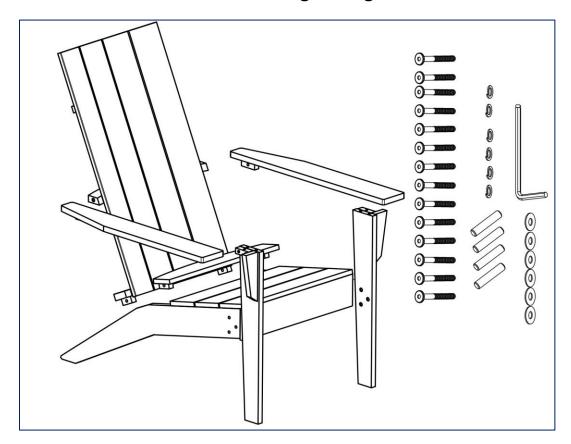

All products sold at World Market are not for commercial use and are intended for residential use only.

2022.07.05 Page 1

| Component List |                                                                                                                                                                                                                                                                                                                                                                                                                                                                                                                                                                                                                                                                                                                                                                                                                                                                                                                                                                                                                                                                                                                                                                                                                                                                                                                                                                                                                                                                                                                                                                                                                                                                                                                                                                                                                                                                                                                                                                                                                                                                                                                               |                             |     |
|----------------|-------------------------------------------------------------------------------------------------------------------------------------------------------------------------------------------------------------------------------------------------------------------------------------------------------------------------------------------------------------------------------------------------------------------------------------------------------------------------------------------------------------------------------------------------------------------------------------------------------------------------------------------------------------------------------------------------------------------------------------------------------------------------------------------------------------------------------------------------------------------------------------------------------------------------------------------------------------------------------------------------------------------------------------------------------------------------------------------------------------------------------------------------------------------------------------------------------------------------------------------------------------------------------------------------------------------------------------------------------------------------------------------------------------------------------------------------------------------------------------------------------------------------------------------------------------------------------------------------------------------------------------------------------------------------------------------------------------------------------------------------------------------------------------------------------------------------------------------------------------------------------------------------------------------------------------------------------------------------------------------------------------------------------------------------------------------------------------------------------------------------------|-----------------------------|-----|
| LABEL          | PICTURE                                                                                                                                                                                                                                                                                                                                                                                                                                                                                                                                                                                                                                                                                                                                                                                                                                                                                                                                                                                                                                                                                                                                                                                                                                                                                                                                                                                                                                                                                                                                                                                                                                                                                                                                                                                                                                                                                                                                                                                                                                                                                                                       | DESCRIPTION                 | QTY |
| A              | TO TO THE PART OF | Seat Slat                   | 1   |
| В              |                                                                                                                                                                                                                                                                                                                                                                                                                                                                                                                                                                                                                                                                                                                                                                                                                                                                                                                                                                                                                                                                                                                                                                                                                                                                                                                                                                                                                                                                                                                                                                                                                                                                                                                                                                                                                                                                                                                                                                                                                                                                                                                               | Seat                        | 1   |
| С              |                                                                                                                                                                                                                                                                                                                                                                                                                                                                                                                                                                                                                                                                                                                                                                                                                                                                                                                                                                                                                                                                                                                                                                                                                                                                                                                                                                                                                                                                                                                                                                                                                                                                                                                                                                                                                                                                                                                                                                                                                                                                                                                               | Left Leg                    | 1   |
| D              |                                                                                                                                                                                                                                                                                                                                                                                                                                                                                                                                                                                                                                                                                                                                                                                                                                                                                                                                                                                                                                                                                                                                                                                                                                                                                                                                                                                                                                                                                                                                                                                                                                                                                                                                                                                                                                                                                                                                                                                                                                                                                                                               | Right Leg                   | 1   |
| E              |                                                                                                                                                                                                                                                                                                                                                                                                                                                                                                                                                                                                                                                                                                                                                                                                                                                                                                                                                                                                                                                                                                                                                                                                                                                                                                                                                                                                                                                                                                                                                                                                                                                                                                                                                                                                                                                                                                                                                                                                                                                                                                                               | Backrest                    | 1   |
| F              |                                                                                                                                                                                                                                                                                                                                                                                                                                                                                                                                                                                                                                                                                                                                                                                                                                                                                                                                                                                                                                                                                                                                                                                                                                                                                                                                                                                                                                                                                                                                                                                                                                                                                                                                                                                                                                                                                                                                                                                                                                                                                                                               | Left Armrest                | 1   |
| К              |                                                                                                                                                                                                                                                                                                                                                                                                                                                                                                                                                                                                                                                                                                                                                                                                                                                                                                                                                                                                                                                                                                                                                                                                                                                                                                                                                                                                                                                                                                                                                                                                                                                                                                                                                                                                                                                                                                                                                                                                                                                                                                                               | Right Armrest               | 1   |
| Hardware List  |                                                                                                                                                                                                                                                                                                                                                                                                                                                                                                                                                                                                                                                                                                                                                                                                                                                                                                                                                                                                                                                                                                                                                                                                                                                                                                                                                                                                                                                                                                                                                                                                                                                                                                                                                                                                                                                                                                                                                                                                                                                                                                                               |                             |     |
| LABEL          | PICTURE                                                                                                                                                                                                                                                                                                                                                                                                                                                                                                                                                                                                                                                                                                                                                                                                                                                                                                                                                                                                                                                                                                                                                                                                                                                                                                                                                                                                                                                                                                                                                                                                                                                                                                                                                                                                                                                                                                                                                                                                                                                                                                                       | DESCRIPTION                 | QTY |
| H-1            |                                                                                                                                                                                                                                                                                                                                                                                                                                                                                                                                                                                                                                                                                                                                                                                                                                                                                                                                                                                                                                                                                                                                                                                                                                                                                                                                                                                                                                                                                                                                                                                                                                                                                                                                                                                                                                                                                                                                                                                                                                                                                                                               | Allen Bolt<br>M6 x 35mm     | 14  |
| H-2            |                                                                                                                                                                                                                                                                                                                                                                                                                                                                                                                                                                                                                                                                                                                                                                                                                                                                                                                                                                                                                                                                                                                                                                                                                                                                                                                                                                                                                                                                                                                                                                                                                                                                                                                                                                                                                                                                                                                                                                                                                                                                                                                               | Spring Washer<br>1 x 7/10mm | 6   |
| Н-3            |                                                                                                                                                                                                                                                                                                                                                                                                                                                                                                                                                                                                                                                                                                                                                                                                                                                                                                                                                                                                                                                                                                                                                                                                                                                                                                                                                                                                                                                                                                                                                                                                                                                                                                                                                                                                                                                                                                                                                                                                                                                                                                                               | Flat Washer<br>1 x 6.5/14mm | 6   |
| H-4            |                                                                                                                                                                                                                                                                                                                                                                                                                                                                                                                                                                                                                                                                                                                                                                                                                                                                                                                                                                                                                                                                                                                                                                                                                                                                                                                                                                                                                                                                                                                                                                                                                                                                                                                                                                                                                                                                                                                                                                                                                                                                                                                               | Wood Dowel<br>8 x 20mm      | 4   |
| Tool List      |                                                                                                                                                                                                                                                                                                                                                                                                                                                                                                                                                                                                                                                                                                                                                                                                                                                                                                                                                                                                                                                                                                                                                                                                                                                                                                                                                                                                                                                                                                                                                                                                                                                                                                                                                                                                                                                                                                                                                                                                                                                                                                                               |                             |     |
| LABEL          | PICTURE                                                                                                                                                                                                                                                                                                                                                                                                                                                                                                                                                                                                                                                                                                                                                                                                                                                                                                                                                                                                                                                                                                                                                                                                                                                                                                                                                                                                                                                                                                                                                                                                                                                                                                                                                                                                                                                                                                                                                                                                                                                                                                                       | DESCRIPTION                 | QTY |
| T-1            |                                                                                                                                                                                                                                                                                                                                                                                                                                                                                                                                                                                                                                                                                                                                                                                                                                                                                                                                                                                                                                                                                                                                                                                                                                                                                                                                                                                                                                                                                                                                                                                                                                                                                                                                                                                                                                                                                                                                                                                                                                                                                                                               | Allen Key                   | 1   |