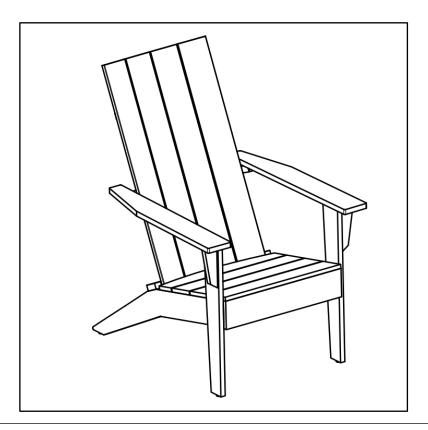

## Modern Adirondack Chair SKU-619704, 619705

THANK YOU FOR YOUR PURCHASE. IF YOU HAVE ANY QUESTIONS PERTAINING TO THE ASSEMBLY OF THIS FURNITURE PIECE, PLEASE CONTACT THE NEAREST WORLD MARKET STORE.

IF YOU ARE NOT NEAR A STORE, PLEASE CALL OUR CUSTOMER SERVICE CALL CENTER TOLL FREE AT 877-967-5362 FOR ASSISTANCE.