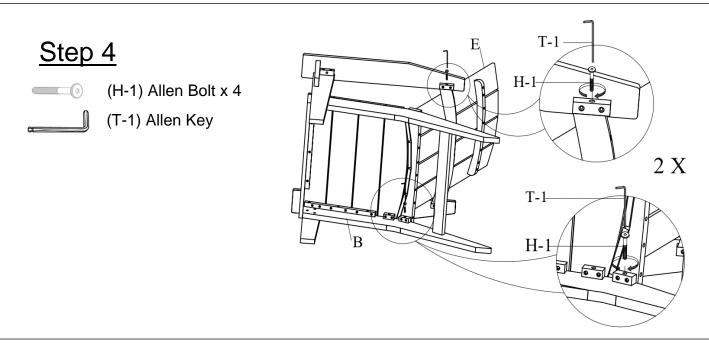

- Attach Backrest (E) to each end of the Seat (B) assembly and both Armrests (C/D).
- Secure using Allen Bolts (H-1) and Allen Key (T-1). Engage the bolts but do not fully tighten them.